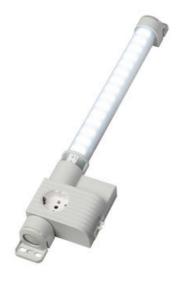

# VARIOLINE LAMP WITH SOCKET LED 121/122 - OBSOLETE - NEW RANGE COMING SOON

Varioline

12125.0-00 OBSOLETE - LED 121 220-240V AC, door switch, screw fixing, Italy socket

- OBSOLETE
- FOR LED LIGHT USE LED 025
- FOR SOCKETS USE SD 035

#### PRODUCT DESCRIPTION

LED 121/122 Range is now Obsolete - Stego has a New Range coming Mid 2024